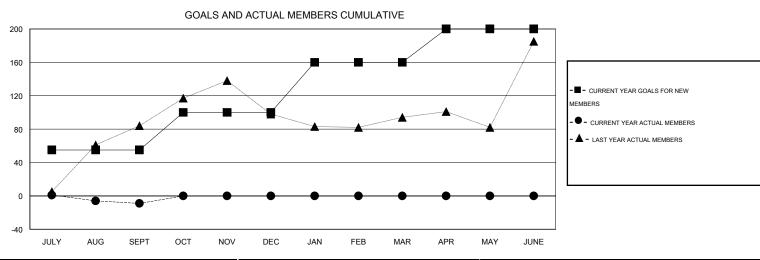

## LOCATION INDIA

GMT CA 6

| Clubs                    |                  |           |                  |                  | Members                  |                    |                                     |                    |                  |
|--------------------------|------------------|-----------|------------------|------------------|--------------------------|--------------------|-------------------------------------|--------------------|------------------|
| RESULTS FOR 2016-2017    |                  |           |                  |                  | RESULTS FOR 2016-2017    |                    |                                     |                    |                  |
| QUARTER                  | NEW CLUB<br>GOAL | NEW CLUBS | DROPPED<br>CLUBS | NET<br>GAIN/LOSS | QUARTER                  | NEW MEMBER<br>GOAL | CHARTER AND<br>NEW MEMBERS<br>ADDED | DROPPED<br>MEMBERS | NET<br>GAIN/LOSS |
| JULY/AUG/SEPT            | 1                | 0         | 1                | -1<br>0          | JULY/AUG/SEPT            | 55<br>45           | 35<br>0                             | 44<br>0            | -9<br>0          |
| OCT/NOV/DEC  JAN/FEB/MAR | 1                | 0         | 0                | 0                | OCT/NOV/DEC  JAN/FEB/MAR | 60<br>40           | 0                                   | 0                  | 0                |
| APR/MAY/JUNE             | '                | 0         | 0                | 0                | APR/MAY/JUNE             | 40                 | 0                                   | 0                  | U                |

## GOALS AND ACTUAL NEW CLUBS CUMULATIVE

| DROPPED CLUBS: 1  |                                       | 8 CLUBS OF 47 ADDED 1 OR MORE<br>NEW MEMBERS | GENDER DISTRIBUTION  MALE 1,293 (63.32%) |              |     |
|-------------------|---------------------------------------|----------------------------------------------|------------------------------------------|--------------|-----|
| DROPPED MEMBERS   |                                       |                                              | FEMALE                                   | 749 (36.68%) |     |
| DECEASED          | 0                                     | CHOK HERE FOR HEALTH                         |                                          |              |     |
| CLUB CANCELLED 20 | CLICK HERE FOR HEALTH ASSESSMENT DATA | FAMILY UNIT MEMBERS                          |                                          | ,528         |     |
| OTHER             | 24                                    | 100000111111111111111111111111111111111      | HEAD OF HOUSEHOLD                        |              | 603 |
| TOTAL             | 44                                    |                                              | NON-HEAD OF HOUSEHOLI                    | 9            | 925 |