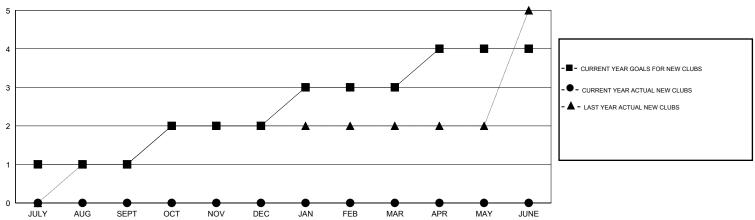

## LOCATION INDIA

GMT CA 6

| Clubs                    |                  |           |                  |                  | Members                  |                    |                                     |                    |                  |
|--------------------------|------------------|-----------|------------------|------------------|--------------------------|--------------------|-------------------------------------|--------------------|------------------|
| RESULTS FOR 2016-2017    |                  |           |                  |                  | RESULTS FOR 2016-2017    |                    |                                     |                    |                  |
| QUARTER                  | NEW CLUB<br>GOAL | NEW CLUBS | DROPPED<br>CLUBS | NET<br>GAIN/LOSS | QUARTER                  | NEW MEMBER<br>GOAL | CHARTER AND<br>NEW MEMBERS<br>ADDED | DROPPED<br>MEMBERS | NET<br>GAIN/LOSS |
| JULY/AUG/SEPT            | 1                | 0         | 1                | -1<br>0          | JULY/AUG/SEPT            | 55<br>45           | 35<br>0                             | 44<br>0            | -9<br>0          |
| OCT/NOV/DEC  JAN/FEB/MAR | 1                | 0         | 0                | 0                | OCT/NOV/DEC  JAN/FEB/MAR | 60<br>40           | 0                                   | 0                  | 0                |
| APR/MAY/JUNE             | '                | 0         | 0                | 0                | APR/MAY/JUNE             | 40                 | 0                                   | 0                  | U                |

## GOALS AND ACTUAL NEW CLUBS CUMULATIVE

| DROPPED CLUBS: 1  |                                       | 8 CLUBS OF 47 ADDED 1 OR MORE<br>NEW MEMBERS | GENDER DISTRIBUTION  MALE 1,293 (63.32%) |              |     |
|-------------------|---------------------------------------|----------------------------------------------|------------------------------------------|--------------|-----|
| DROPPED MEMBERS   |                                       |                                              | FEMALE                                   | 749 (36.68%) |     |
| DECEASED          | 0                                     | CHOK HERE FOR HEALTH                         |                                          |              |     |
| CLUB CANCELLED 20 | CLICK HERE FOR HEALTH ASSESSMENT DATA | FAMILY UNIT MEMBERS                          |                                          | ,528         |     |
| OTHER             | 24                                    | 100000111111111111111111111111111111111      | HEAD OF HOUSEHOLD                        |              | 603 |
| TOTAL             | 44                                    |                                              | NON-HEAD OF HOUSEHOLI                    | 9            | 925 |